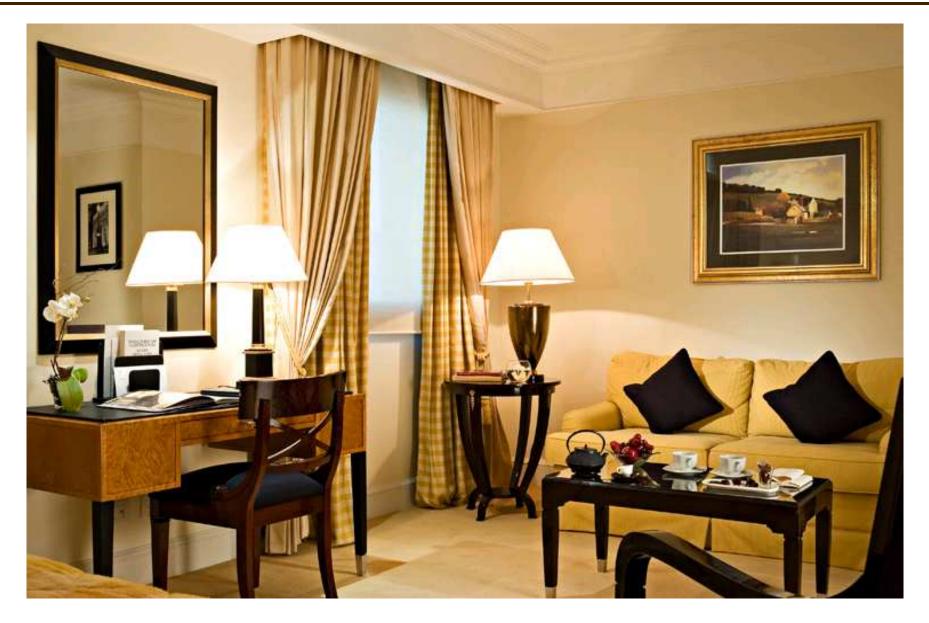

## Lift Lobby Area

he hotel boasts 140 elegant rooms and suites which overlook the City, the hotel atrium or the Rio de la Plata.

Designer Pierre Yves Rochon stressed the classic French style of the building, adding modern, local and typical Art Deco elements.

He used modern lighting, elegant fabrics and textures with hues of gold, ocher, yellow and black and he entrusted the manufacture of the furniture to the most renowned local stores.

Therefore, he created unique and contemporary settings where guests can feel absolutely relaxed.