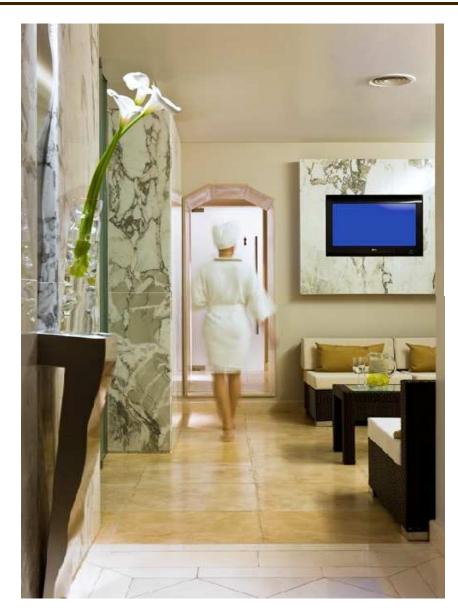

| 2 to 15 | City view, Atrium view |
| Junior Suite   | 16 | 1 King and may have sleeper sofa                 | 45        | 485                     | 6 to 14 | City view, River view  |
| Suite Prestige | 10 | 1 King                                           | 48        | 538                     | 3 to 7  | City view, Atrium view |
| Penthouse      | 2  | 1 Queen                                          | 70        | 754                     | 19      | City view              |
| L'Appartament  | 1  | 1 King, 1 Double                                 | 130       | 1400                    | 17      | City view, River view  |

#### Rooms



#### Rooms



#### Rooms











### Restaurant Le Sud



### Café Arroyo



### La Bibliotèque







#### Fitness Center



#### **Fitness Center**









Turn V Event Magnifique Events

### Inspired Meetings





| MEETING ROOMS   |      | ESCUELA<br>MESAS |    |     | BANQUETE<br>BANQUET | BOARD | AREA |                 | ALTURA<br>HEIGHT |      |
|-----------------|------|------------------|----|-----|---------------------|-------|------|-----------------|------------------|------|
|                 |      |                  |    |     |                     |       | M²   | FT <sup>2</sup> | м                | FT   |
| NIVEL 1         |      |                  |    |     |                     |       |      |                 |                  |      |
| MERMOZ          | 140: | 70               | 45 | 150 | 120                 | 40    | 155  | 1668            | 2.60             | 8.50 |
| SAINT - EXUPÉRY | 100  | 48               |