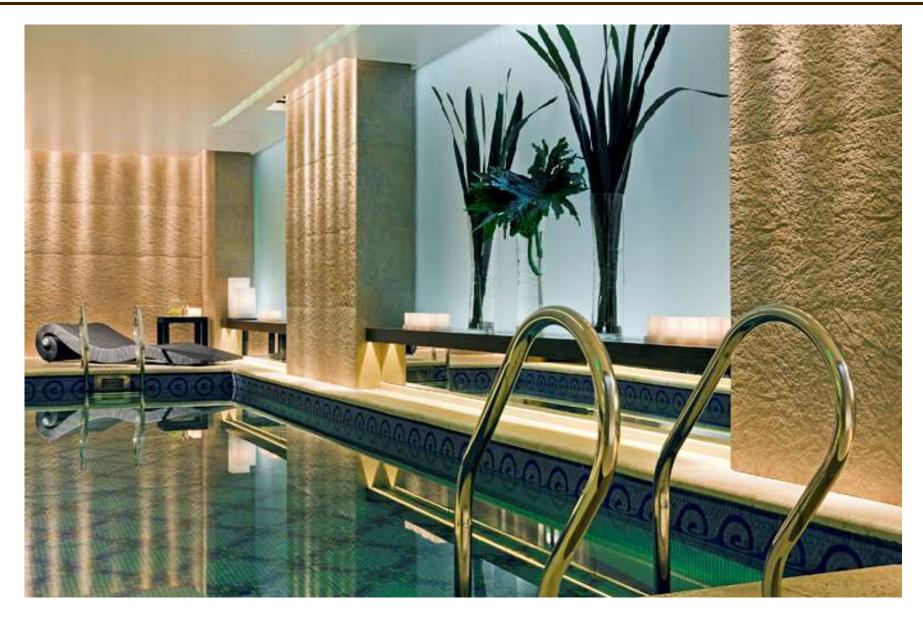

| 430                     | 2 to 15 | City view, Atrium view |
| Junior Suite   | 16 | 1 King and may have sleeper sofa                 | 45        | 485                     | 6 to 14 | City view, River view  |
| Suite Prestige | 10 | 1 King                                           | 48        | 538                     | 3 to 7  | City view, Atrium view |
| Penthouse      | 2  | 1 Queen                                          | 70        | 754                     | 19      | City view              |
| L'Appartament  | 1  | 1 King, 1 Double                                 | 130       | 1400                    | 17      | City view, River view  |

#### Rooms



#### Rooms



#### Rooms











### Restaurant Le Sud



### Café Arroyo



### La Bibliotèque







#### Fitness Center



#### **Fitness Center**









Turn V Event Magnifique Events

### Inspired Meetings





| MEETING ROOMS   |      | ESCUELA<br>MESAS |    |     | BANQUETE<br>BANQUET | BOARD | AREA |                 | ALTURA<br>HEIGHT |      |
|-----------------|------|------------------|----|-----|---------------------|-------|------|-----------------|------------------|------|
|                 |      |                  |    |     |                     |       | M²   | FT <sup>2</sup> | м                | FT   |
| NIVEL 1         |      |                  |    |     |                     |       |      |                 |                  |      |
| MERMOZ          | 140: | 70               | 45 | 150 | 120                 | 40    | 155  | 1668            | 2.60             | 8.50 |
| SAINT - EXUPÉR