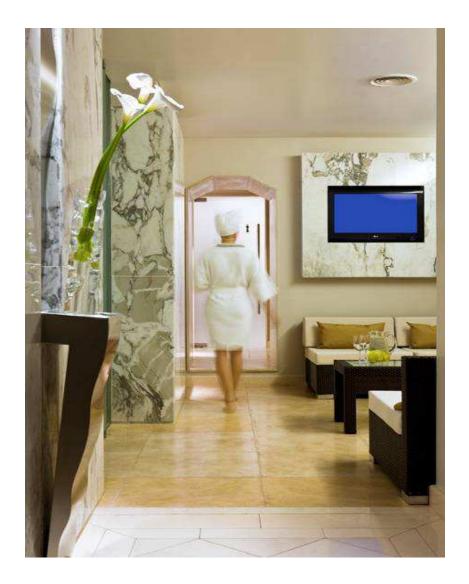

ve sleeper sofa | 38-40     | 430                     | 2 to 15 | City view, Atrium view |
| Junior Suite   | 16 | 1 King and may have sleeper sofa                 | 45        | 485                     | 6 to 14 | City view, River view  |
| Suite Prestige | 10 | 1 King                                           | 48        | 538                     | 3 to 7  | City view, Atrium view |
| Penthouse      | 2  | 1 Queen                                          | 70        | 754                     | 19      | City view              |
| L'Appartament  | 1  | 1 King, 1 Double                                 | 130       | 1400                    | 17      | City view, River view  |

#### Rooms



#### Rooms



#### Rooms











### Restaurant Le Sud



### Café Arroyo



### La Bibliotèque







#### Fitness Center



#### **Fitness Center**









Turn V Event Magnifique Events

### Inspired Meetings





| MEETING ROOMS   |      | ESCUELA<br>MESAS |    |     | BANQUETE<br>BANQUET | BOARD | AREA |                 | ALTURA<br>HEIGHT |      |
|-----------------|------|------------------|----|-----|---------------------|-------|------|-----------------|------------------|------|
|                 |      |                  |    |     |                     |       | M²   | FT <sup>2</sup> | м                | FT   |
| NIVEL 1         |      |                  |    |     |                     |       |      |                 |                  |      |
| MERMOZ          | 140: | 70               | 45 | 150 | 120                 | 40    | 155  | 1668            | 2.60