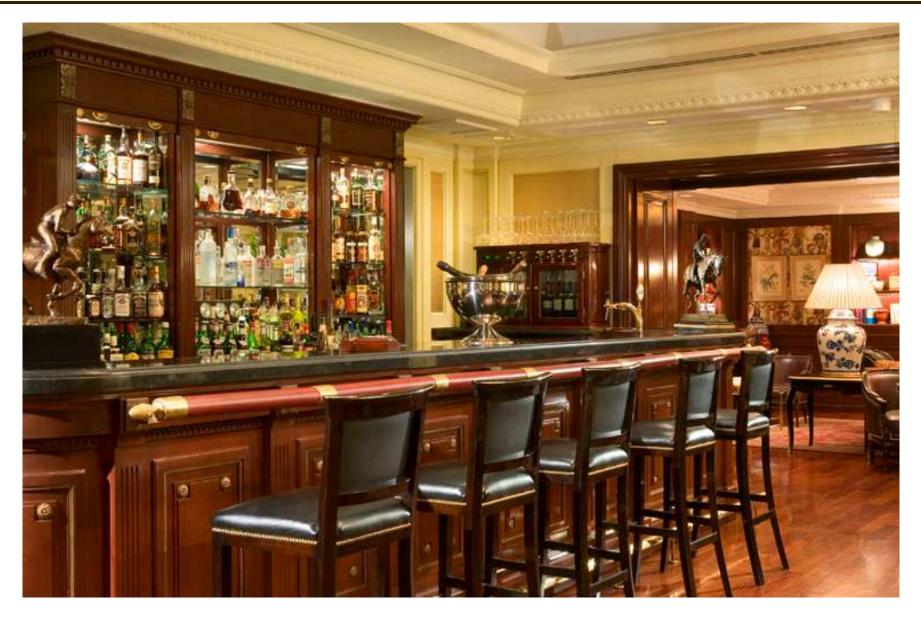

1 King or 2 twin. May have sleeper sofa | 38-40     | 430                     | 2 to 15 | City view, Atrium view |
| Junior Suite   | 16 | 1 King and may have sleeper sofa                 | 45        | 485                     | 6 to 14 | City view, River view  |
| Suite Prestige | 10 | 1 King                                           | 48        | 538                     | 3 to 7  | City view, Atrium view |
| Penthouse      | 2  | 1 Queen                                          | 70        | 754                     | 19      | City view              |
| L'Appartament  | 1  | 1 King, 1 Double                                 | 130       | 1400                    | 17      | City view, River view  |

#### Rooms



#### Rooms



#### Rooms











### Restaurant Le Sud



### Café Arroyo



### La Bibliotèque







#### Fitness Center



#### **Fitness Center**









Turn V Event Magnifique Events

### Inspired Meetings





| MEETING ROOMS   |      | ESCUELA<br>MESAS |    |     | BANQUETE<br>BANQUET | BOARD | AREA |                 | ALTURA<br>HEIGHT |      |
|-----------------|------|------------------|----|-----|---------------------|-------|------|-----------------|------------------|------|
|                 |      |                  |    |     |                     |       | M²   | FT <sup>2</sup> | м                | FT   |
| NIVEL 1         |      |                  |    |     |                     |       |      |                 |                  |      |
| MERMOZ          | 140: | 70               | 45 | 150 | 120                 | 40    | 155  | 1668