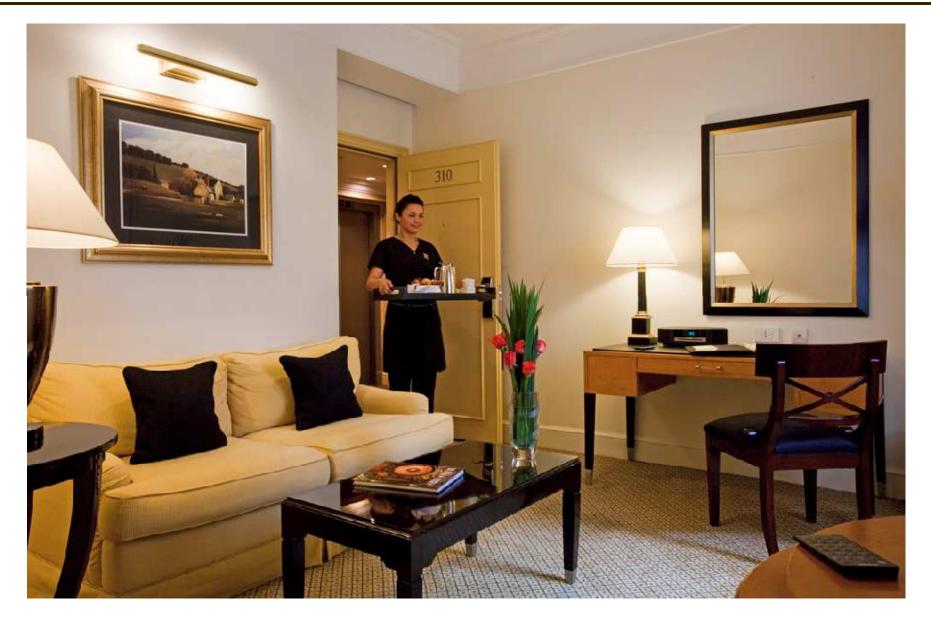

w, Atrium view |
| Luxury         | 40 | 1 Queen, 1 King or 2 twin. May have sleeper sofa | 38-40     | 430                     | 2 to 15 | City view, Atrium view |
| Junior Suite   | 16 | 1 King and may have sleeper sofa                 | 45        | 485                     | 6 to 14 | City view, River view  |
| Suite Prestige | 10 | 1 King                                           | 48        | 538                     | 3 to 7  | City view, Atrium view |
| Penthouse      | 2  | 1 Queen                                          | 70        | 754                     | 19      | City view              |
| L'Appartament  | 1  | 1 King, 1 Double                                 | 130       | 1400                    | 17      | City view, River view  |

#### Rooms



#### Rooms



#### Rooms











### Restaurant Le Sud



### Café Arroyo



### La Bibliotèque







#### Fitness Center



#### **Fitness Center**









Turn V Event Magnifique Events

### Inspired Meetings





| MEETING ROOMS   |      | ESCUELA<br>MESAS |    |     | BANQUETE<br>BANQUET | BOARD | AREA |                 | ALTURA<br>HEIGHT |      |
|-----------------|------|------------------|----|-----|---------------------|-------|------|-----------------|------------------|------|
|                 |      |                  |    |     |                     |       | M²   | FT <sup>2</sup> | м                | FT   |
| NIVEL 1         |      |                  |    |     |                     |       |      |                 |                  |      |
| MERMOZ          | 140: | 70               | 45 | 150