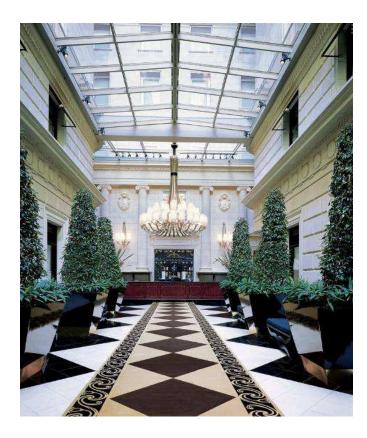

### The Lobby

## Lift Lobby Area

he hotel boasts 140 elegant rooms and suites which overlook the City, the hotel atrium or the Rio de la Plata.

Designer Pierre Yves Rochon stressed the classic French style of the building, adding modern, local and typical Art Deco elements.

He used modern lighting, elegant fabrics and textures with hues of gold, ocher, yellow and black and he entrusted the manufacture of the furniture to the most renowned local stores.

Therefore, he created unique and contemporary settings where guests can feel absolutely relaxed.