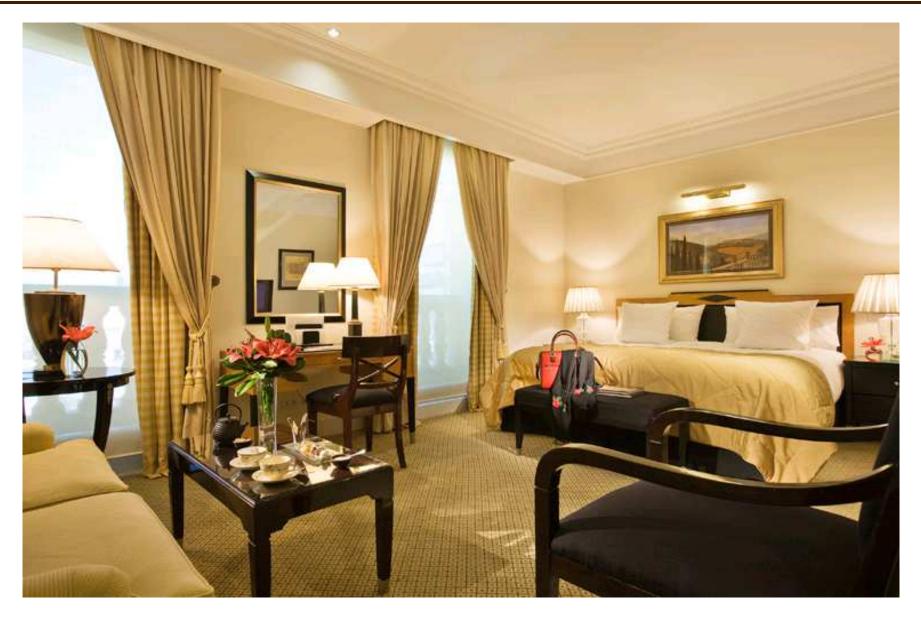

iew, Atrium view |
| Luxury         | 40 | 1 Queen, 1 King or 2 twin. May have sleeper sofa | 38-40     | 430                     | 2 to 15 | City view, Atrium view |
| Junior Suite   | 16 | 1 King and may have sleeper sofa                 | 45        | 485                     | 6 to 14 | City view, River view  |
| Suite Prestige | 10 | 1 King                                           | 48        | 538                     | 3 to 7  | City view, Atrium view |
| Penthouse      | 2  | 1 Queen                                          | 70        | 754                     | 19      | City view              |
| L'Appartament  | 1  | 1 King, 1 Double                                 | 130       | 1400                    | 17      | City view, River view  |

#### Rooms



#### Rooms



#### Rooms











### Restaurant Le Sud



### Café Arroyo



### La Bibliotèque







#### Fitness Center



#### **Fitness Center**









Turn V Event Magnifique Events

### Inspired Meetings





| MEETING ROOMS   |      | ESCUELA<br>MESAS |    |     | BANQUETE<br>BANQUET | BOARD | AREA |                 | ALTURA<br>HEIGHT |      |
|-----------------|------|------------------|----|-----|---------------------|-------|------|-----------------|------------------|------|
|                 |      |                  |    |     |                     |       | M²   | FT <sup>2</sup> | м                | FT   |
| NIVEL 1         |      |                  |    |     |                     |       |      |                 |                  |      |
| MERMOZ          | 140: | 70               | 45 | 15