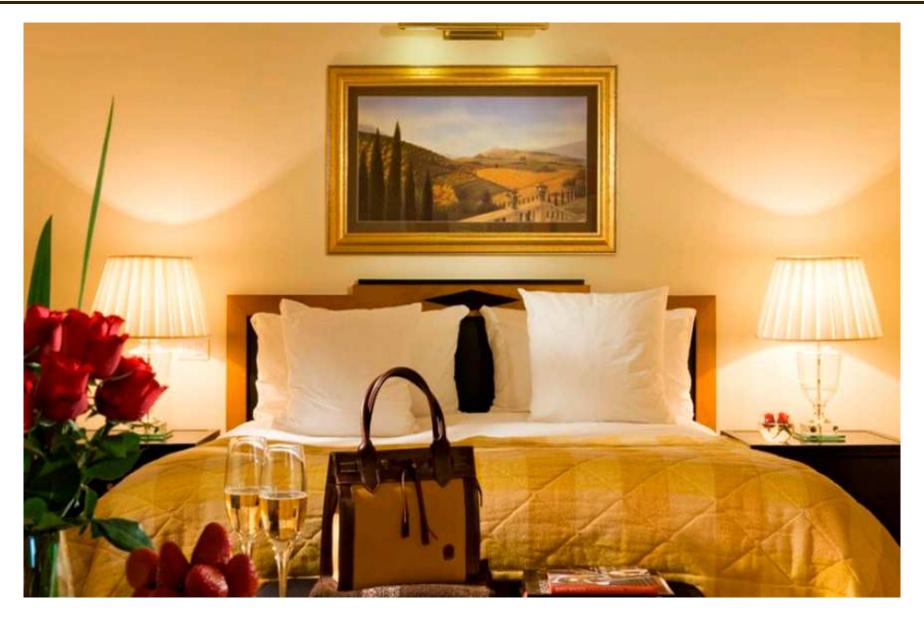

| 2 to 15 | City view, Atrium view |
| Luxury         | 40 | 1 Queen, 1 King or 2 twin. May have sleeper sofa | 38-40     | 430                     | 2 to 15 | City view, Atrium view |
| Junior Suite   | 16 | 1 King and may have sleeper sofa                 | 45        | 485                     | 6 to 14 | City view, River view  |
| Suite Prestige | 10 | 1 King                                           | 48        | 538                     | 3 to 7  | City view, Atrium view |
| Penthouse      | 2  | 1 Queen                                          | 70        | 754                     | 19      | City view              |
| L'Appartament  | 1  | 1 King, 1 Double                                 | 130       | 1400                    | 17      | City view, River view  |

#### Rooms



#### Rooms



#### Rooms











### Restaurant Le Sud



### Café Arroyo



### La Bibliotèque







#### Fitness Center



#### **Fitness Center**









Turn V Event Magnifique Events

### Inspired Meetings





| MEETING ROOMS   |      | ESCUELA<br>MESAS |    |     | BANQUETE<br>BANQUET | BOARD | AREA |                 | ALTURA<br>HEIGHT |      |
|-----------------|------|------------------|----|-----|---------------------|-------|------|-----------------|------------------|------|
|                 |      |                  |    |     |                     |       | M²   | FT <sup>2</sup> | м                | FT   |
| NIVEL 1         |      |                  |    |     |                     |       |      |                 |                  |      |
| MERMOZ          | 140: