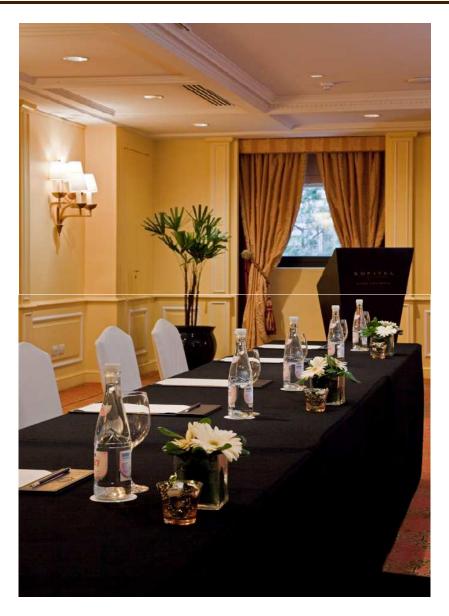

### Inspired Meetings

| MEETING ROOMS   |      | ESCUELA<br>MESAS |    |     | BANQUETE<br>BANQUET | BOARD | AREA |                 | ALTURA<br>HEIGHT |      |
|-----------------|------|------------------|----|-----|---------------------|-------|------|-----------------|------------------|------|
|                 |      |                  |    |     |                     |       | M²   | FT <sup>2</sup> | м                | FT   |
| NIVEL 1         |      |                  |    |     |                     |       |      |                 |                  |      |
| MERMOZ          | 140: | 70               | 45 | 150 | 120                 | 40    | 155  | 1668            | 2.60             | 8.50 |
| SAINT - EXUPÉRY | 100  | 48               | 35 | 110 | 70                  | 32    | 125  | 1345            | 2.60             | 8.50 |
| DALLOAT         | 16   | 9                | -  |     | 12                  | 12    | 23   | 247             | 2.60             | 8.50 |
| DAURAT          |      |                  |    |     |                     |       |      |                 |                  |      |