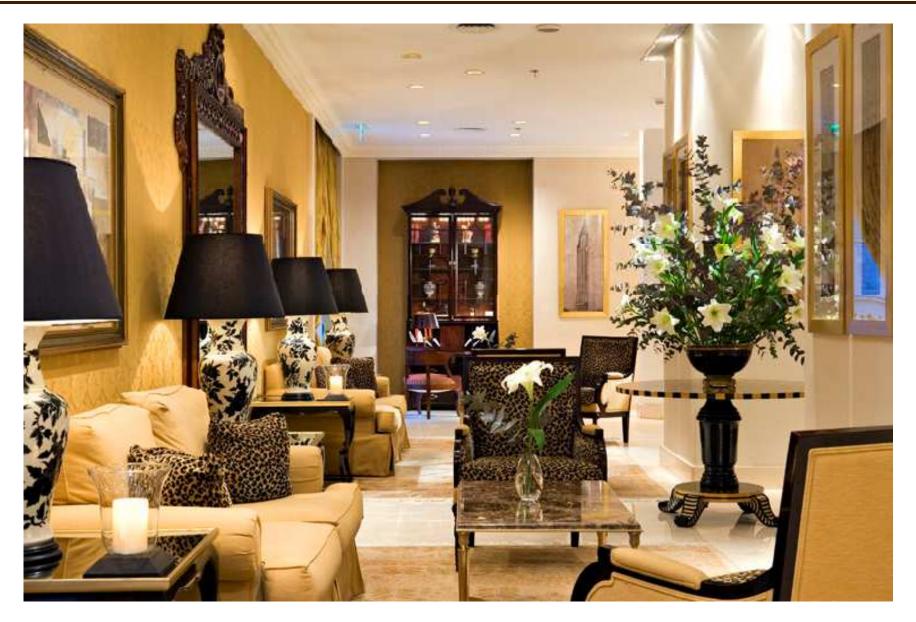

the city with an open view of the Rio de la Plata, from where he could see his ships sailing.

Featuring 20 floors and a height of 80 meters, the building achieved its owner's goal: to become the attraction of visitors who arrived in Buenos Aires, evoking a lighthouse overlooking the entire city.

For a long time, the tower operated as an apartment building, though it has not always been as outstanding as in the early days: it tasted darkness and oblivion for many years.

That was its state when the French Group Accor met the Bencich family to face the challenge of renovating this traditional porteño building.

This huge Project imbued with Argentine history and French design began in year 2000. Today it is a part of the historic heritage of the city.

### The Lobby



## Lift Lobby Area









he hotel boasts 140 elegant rooms and suites which overlook the City, the hotel atrium or the Rio de la Plata.

Designer Pierre Yves Rochon stressed the classic French style of the building, adding modern, local and typical Art Deco elements.

He used modern lighting, elegant fabrics and textures with hues of gold, ocher, yellow and black and he entrusted the manufacture of the furniture to the most renowned local stores.

Therefore, he created unique and contemporary settings where guests can feel absolutely relaxed.

#### Amenities

Sofitel MyBed concept - Flat screen TV - Complimentary Wi-Fi – Bose audio systems - Inroom safe – Cordless phones

#### Suites also feature

coffee making facilities - excercise kit and wireless HP printers.



| Room Category  | #  | Beds