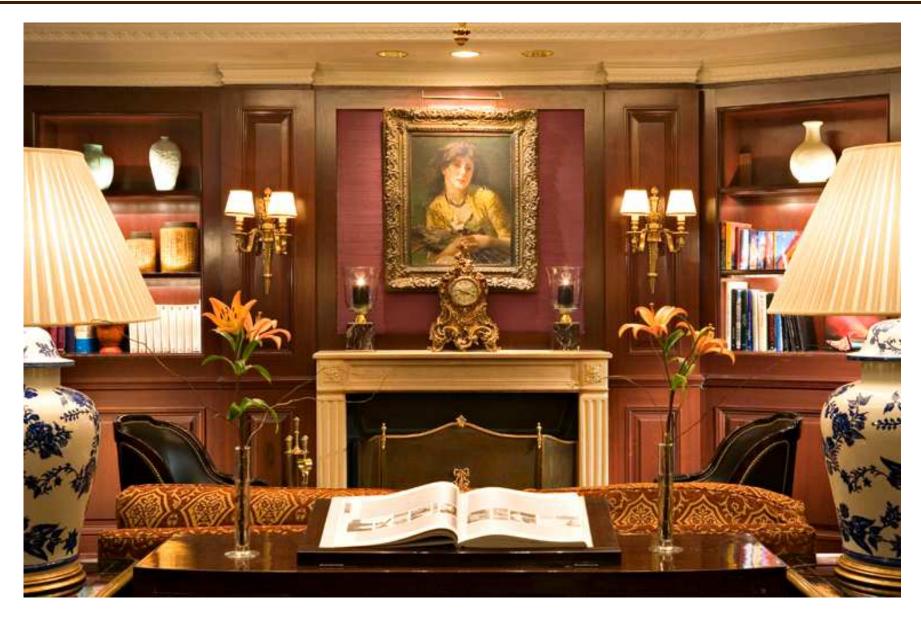

have sleeper sofa | 38-40     | 430                     | 2 to 15 | City view, Atrium view |
| Junior Suite   | 16 | 1 King and may have sleeper sofa                 | 45        | 485                     | 6 to 14 | City view, River view  |
| Suite Prestige | 10 | 1 King                                           | 48        | 538                     | 3 to 7  | City view, Atrium view |
| Penthouse      | 2  | 1 Queen                                          | 70        | 754                     | 19      | City view              |
| L'Appartament  | 1  | 1 King, 1 Double                                 | 130       | 1400                    | 17      | City view, River view  |

#### Rooms



#### Rooms



#### Rooms











### Restaurant Le Sud



### Café Arroyo



### La Bibliotèque







#### Fitness Center



#### **Fitness Center**









Turn V Event Magnifique Events

### Inspired Meetings





| MEETING ROOMS   |      | ESCUELA<br>MESAS |    |     | BANQUETE<br>BANQUET | BOARD | AREA |                 | ALTURA<br>HEIGHT |      |
|-----------------|------|------------------|----|-----|---------------------|-------|------|-----------------|------------------|------|
|                 |      |                  |    |     |                     |       | M²   | FT <sup>2</sup> | м                | FT   |
| NIVEL 1         |      |                  |    |     |                     |       |      |                 |                  |      |
| MERMOZ          | 140: | 70               | 45 | 150 | 120                 | 40    | 155  | 1668            | 2.60