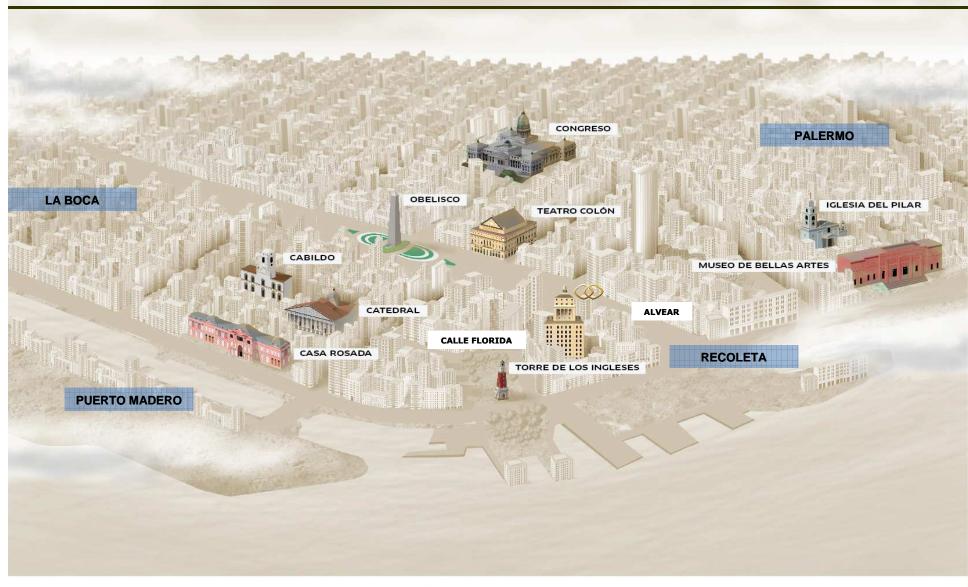

#### The Hotel

#### The Hotel

Originally built in 1929 by Nicolás Mihanovich, a shipping businessman from Yugoslavian origin, who intended to create the highest building of the city with an open view of the Rio de la Plata, from where he could see his ships sailing.