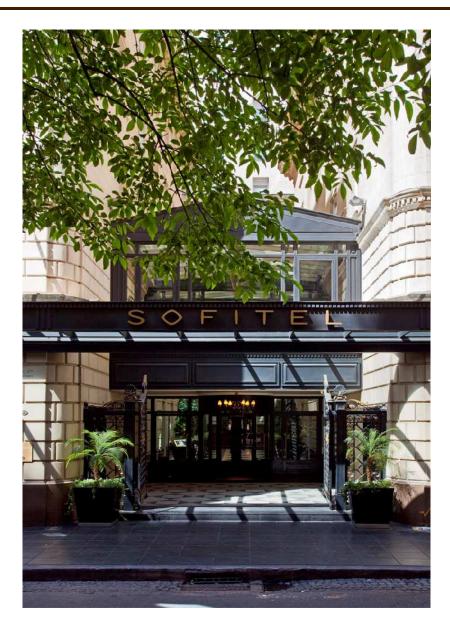

#### The Hotel

Originally built in 1929 by Nicolás Mihanovich, a shipping businessman from Yugoslavian origin, who intended to create the highest building of the city with an open view of the Rio de la Plata, from where he could see his ships sailing.

Featuring 20 floors and a height of 80 meters, the building achieved its owner's goal: to become the attraction of visitors who arrived in Buenos Aires, evoking a lighthouse overlooking the entire city.

For a long time, the tower operated as an apartment building, though it has not always been as outstanding as in the early days: it tasted darkness and oblivion for many years.

That was its state when the French Group Accor met the Bencich family to face the challenge of renovating this traditional porteño building.

This huge Project imbued with Argentine history and French design began in year 2000. Today it is a part of the historic heritage of the city.