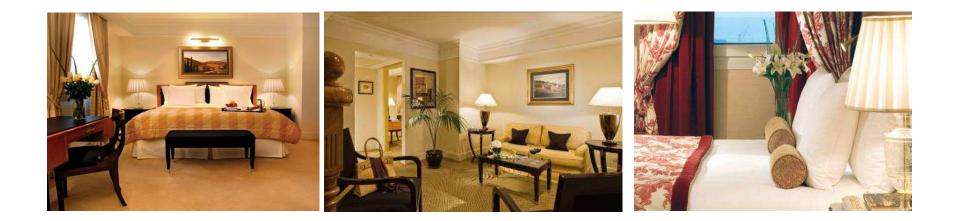

ty.

### The Lobby



## Lift Lobby Area









he hotel boasts 140 elegant rooms and suites which overlook the City, the hotel atrium or the Rio de la Plata.

Designer Pierre Yves Rochon stressed the classic French style of the building, adding modern, local and typical Art Deco elements.

He used modern lighting, elegant fabrics and textures with hues of gold, ocher, yellow and black and he entrusted the manufacture of the furniture to the most renowned local stores.

Therefore, he created unique and contemporary settings where guests can feel absolutely relaxed.

#### Amenities

Sofitel MyBed concept - Flat screen TV - Complimentary Wi-Fi – Bose audio systems - Inroom safe – Cordless phones

#### Suites also feature

coffee making facilities - excercise kit and wireless HP printers.



| Room Category  | #  | Beds                                             | Size (m²) | Size (ft <sup>2</sup> ) | Floor   | View                   |
|----------------|----|--------------------------------------------------|-----------|-------------------------|---------|------------------------|
|                |    |                                                  |           |                         |         |                        |
| Superior       | 55 | 1 Queen, 1 King or 2 twin                        | 35        | 380                     | 2 to 15 | City view, Atrium view |
| Luxury         | 40 | 1 Queen, 1 King or 2 twin. May have sleeper sofa | 38-40     | 430                     | 2 to 15 | City view, Atrium view |
| Junior Suite   | 16 | 1 King and may have sleeper sofa