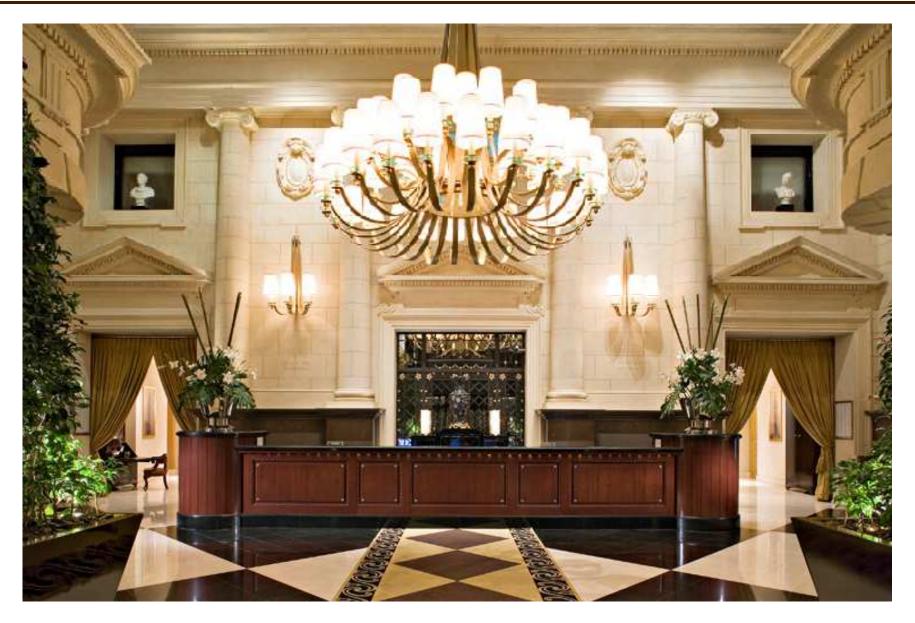

e highest building of the city with an open view of the Rio de la Plata, from where he could see his ships sailing.

Featuring 20 floors and a height of 80 meters, the building achieved its owner's goal: to become the attraction of visitors who arrived in Buenos Aires, evoking a lighthouse overlooking the entire city.

For a long time, the tower operated as an apartment building, though it has not always been as outstanding as in the early days: it tasted darkness and oblivion for many years.

That was its state when the French Group Accor met the Bencich family to face the challenge of renovating this traditional porteño building.

This huge Project imbued with Argentine history and French design began in year 2000. Today it is a part of the historic heritage of the city.

### The Lobby



## Lift Lobby Area









he hotel boasts 140 elegant rooms and suites which overlook the City, the hotel atrium or the Rio de la Plata.

Designer Pierre Yves Rochon stressed the classic French style of the building, adding modern, local and typical Art Deco elements.

He used modern lighting, elegant fabrics and textures with hues of gold, ocher, yellow and black and he entrusted the manufacture of the furniture to the most renowned local stores.

Therefore, he created unique and contemporary settings where guests can feel absolutely relaxed.

#### Amenities

Sofitel MyBed concept - Flat screen TV - Complimentary Wi-Fi – Bose audio systems - Inroom safe – Cordless phones

#### Suites also feature

coffee making facilities - excercise kit and wireless HP printers.



| Room Category  |