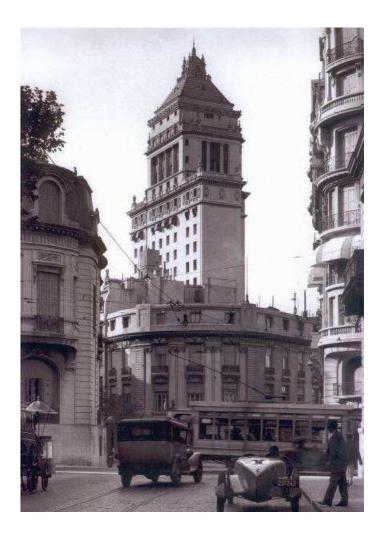

#### The Hotel

Originally built in 1929 by Nicolás Mihanovich, a shipping businessman from Yugoslavian origin, who intended to create the highest building of the city with an open view of the Rio de la Plata, from where he could see his ships sailing.

Featuring 20 floors and a height of 80 meters, the building achieved its owner's goal: to become the attraction of visitors who arrived in Buenos Aires, evoking a lighthouse overlooking the entire city.

For a long time, the tower operated as an apartment building, though it has not always been as outstanding as in the early days: it tasted darkness and oblivion for many years.

That was its state when the French Group Accor met the Bencich family to face the challenge of renovating this traditional porteño building.

This huge Project imbued with Argentine history and French design began in year 2000. Today it is a part of the historic heritage of the city.