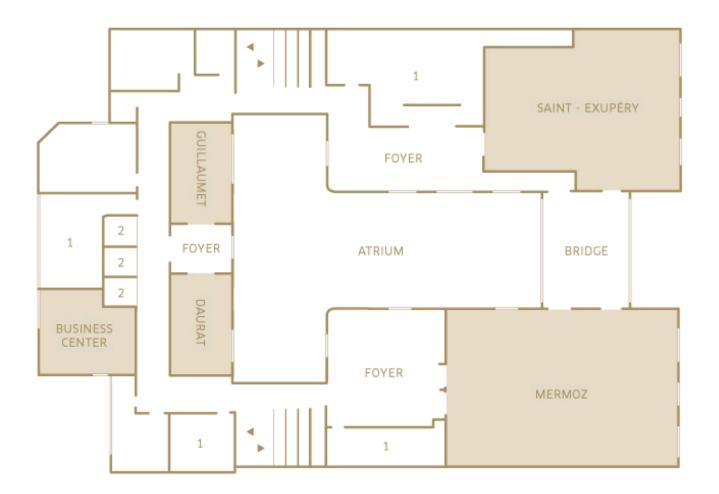

### Inspired Meetings

| MEETING ROOMS   |      | ESCUELA<br>MESAS |    |     | BANQUETE<br>BANQUET | BOARD | AREA |                 | ALTURA<br>HEIGHT |      |
|-----------------|------|------------------|----|-----|---------------------|-------|------|-----------------|------------------|------|
|                 |      |                  |    |     |                     |       | M²   | FT <sup>2</sup> | м                | FT   |
| NIVEL 1         |      |                  |    |     |                     |       |      |                 |                  |      |
| MERMOZ          | 140: | 70               | 45 | 150 | 120                 | 40    | 155  | 1668            | 2.60             | 8.50 |
| SAINT - EXUPÉRY | 100  | 48               | 35 | 110 | 70                  | 32    | 125  | 1345            | 2.60             | 8.50 |
| DALLOAT         | 16   | 9                | -  |     | 12                  | 12    | 23   | 247             | 2.60             | 8.50 |
| DAURAT          |      |                  |    |     |                     |       |      |                 |                  |      |

1. ÁREA RESTRINGIDA DEL HOTEL

2. ASCENSORES