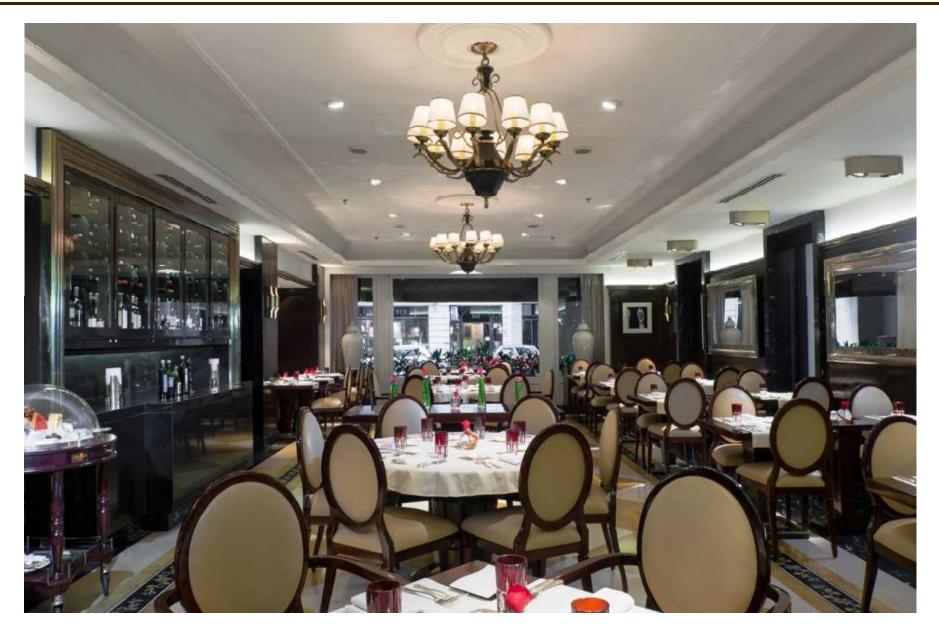

| 40 | 1 Queen, 1 King or 2 twin. May have sleeper sofa | 38-40     | 430                     | 2 to 15 | City view, Atrium view |
| Junior Suite   | 16 | 1 King and may have sleeper sofa                 | 45        | 485                     | 6 to 14 | City view, River view  |
| Suite Prestige | 10 | 1 King                                           | 48        | 538                     | 3 to 7  | City view, Atrium view |
| Penthouse      | 2  | 1 Queen                                          | 70        | 754                     | 19      | City view              |
| L'Appartament  | 1  | 1 King, 1 Double                                 | 130       | 1400                    | 17      | City view, River view  |

#### Rooms



#### Rooms



#### Rooms











### Restaurant Le Sud



### Café Arroyo



### La Bibliotèque







#### Fitness Center



#### **Fitness Center**









Turn V Event Magnifique Events

### Inspired Meetings





| MEETING ROOMS   |      | ESCUELA<br>MESAS |    |     | BANQUETE<br>BANQUET | BOARD | AREA |                 | ALTURA<br>HEIGHT |      |
|-----------------|------|------------------|----|-----|---------------------|-------|------|-----------------|------------------|------|
|                 |      |                  |    |     |                     |       | M²   | FT <sup>2</sup> | м                | FT   |
| NIVEL 1         |      |                  |    |     |                     |       |      |                 |                  |      |
| MERMOZ          | 140: | 70               | 45 | 150 | 120                 | 40    |