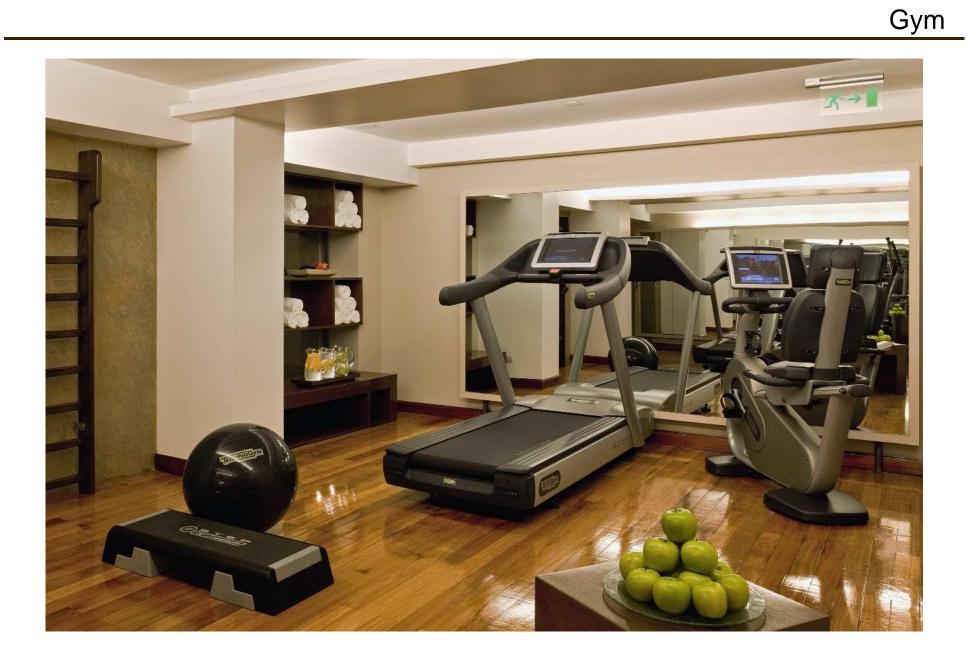

2 to 15 | City view, Atrium view |
| Junior Suite   | 16 | 1 King and may have sleeper sofa                 | 45        | 485                     | 6 to 14 | City view, River view  |
| Suite Prestige | 10 | 1 King                                           | 48        | 538                     | 3 to 7  | City view, Atrium view |
| Penthouse      | 2  | 1 Queen                                          | 70        | 754                     | 19      | City view              |
| L'Appartament  | 1  | 1 King, 1 Double                                 | 130       | 1400                    | 17      | City view, River view  |

#### Rooms



#### Rooms



#### Rooms











### Restaurant Le Sud



### Café Arroyo



### La Bibliotèque







#### Fitness Center



#### **Fitness Center**









Turn V Event Magnifique Events

### Inspired Meetings





| MEETING ROOMS   |      | ESCUELA<br>MESAS |    |     | BANQUETE<br>BANQUET | BOARD | AREA |                 | ALTURA<br>HEIGHT |      |
|-----------------|------|------------------|----|-----|---------------------|-------|------|-----------------|------------------|------|
|                 |      |                  |    |     |                     |       | M²   | FT <sup>2</sup> | м                | FT   |
| NIVEL 1         |      |                  |    |     |                     |       |      |                 |                  |      |
| MERMOZ          | 140: | 70               | 45 | 150 | 120                 | 40    | 155  | 1668            | 2.60             | 8.50 |
| SAINT - EXUPÉRY | 100  | 48               | 3